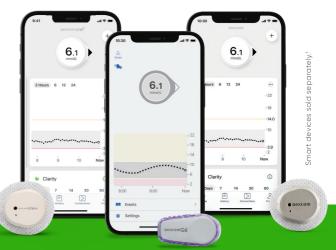

#### UNDERSTANDING YOUR DIABETES TRENDS

Learn about Dexcom Clarity and understand trend reports.§

Smart devices sold separately